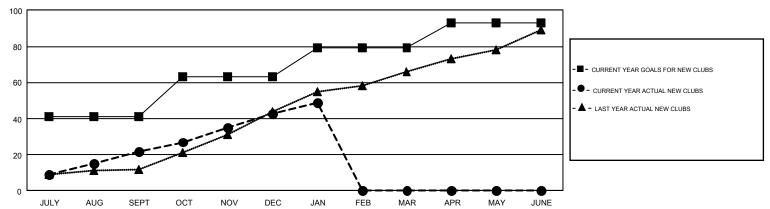

## GMT Constitutional Area 6, Group E

GMT: VASUDEV VALAWALKAR

REPORT DOES NOT INCLUDE CLUBS IN UNDISTRICTED AREAS.

| Clubs                 |               |           |               | Members               |                           |                         |                                              |  |
|-----------------------|---------------|-----------|---------------|-----------------------|---------------------------|-------------------------|----------------------------------------------|--|
| RESULTS FOR 2018-2019 |               |           |               | RESULTS FOR 2018-2019 |                           |                         |                                              |  |
| QUARTER               | NEW CLUB GOAL | NEW CLUBS | DROPPED CLUBS | QUARTER               | MEMBER GROWTH NET<br>GOAL | MEMBER GROWTH<br>ACTUAL | DROPPED MEMBERS ACTUAL (including transfers) |  |
| JULY/AUG/SEPT         | 41            | 22        | 9             | JULY/AUG/SEPT         | 1,861                     | 1,424                   | 966                                          |  |
| OCT/NOV/DEC           | 22            | 21        | 54            | OCT/NOV/DEC           | 1,153                     | 1,425                   | 2,488                                        |  |
| JAN/FEB/MAR           | 16            | 6         | 7             | JAN/FEB/MAR           | 914                       | 696                     | 295                                          |  |
| APR/MAY/JUNE          | 14            | 0         | 0             | APR/MAY/JUNE          | 387                       | 0                       | 0                                            |  |