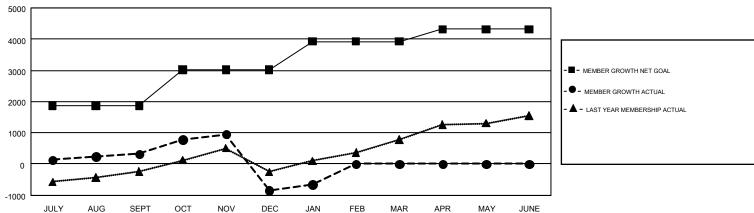

## GMT Constitutional Area 6, Group E

GMT: VASUDEV VALAWALKAR

REPORT DOES NOT INCLUDE CLUBS IN UNDISTRICTED AREAS.

| Clubs                 |               |           |               | Members               |                           |                         |                                              |  |
|-----------------------|---------------|-----------|---------------|-----------------------|---------------------------|-------------------------|----------------------------------------------|--|
| RESULTS FOR 2018-2019 |               |           |               | RESULTS FOR 2018-2019 |                           |                         |                                              |  |
| QUARTER               | NEW CLUB GOAL | NEW CLUBS | DROPPED CLUBS | QUARTER               | MEMBER GROWTH NET<br>GOAL | MEMBER GROWTH<br>ACTUAL | DROPPED MEMBERS ACTUAL (including transfers) |  |
| JULY/AUG/SEPT         | 41            | 22        | 9             | JULY/AUG/SEPT         | 1,861                     | 1,424                   | 966                                          |  |
| OCT/NOV/DEC           | 22            | 21        | 54            | OCT/NOV/DEC           | 1,153                     | 1,425                   | 2,488                                        |  |
| JAN/FEB/MAR           | 16            | 6         | 7             | JAN/FEB/MAR           | 914                       | 696                     | 295                                          |  |
| APR/MAY/JUNE          | 14            | 0         | 0             | APR/MAY/JUNE          | 387                       | 0                       | 0                                            |  |